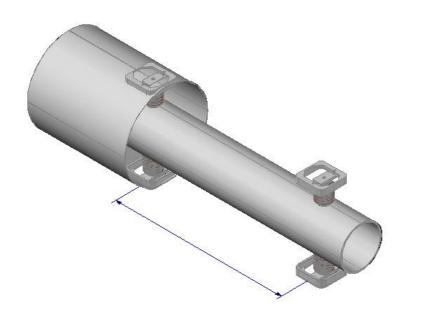

### **ISOBUS TECHNOLOGY FOR BUSDUCT**

ANSI C37.23 / IEC 60439 / IEC 60865 ISOLATED PHASES BUSDUCT