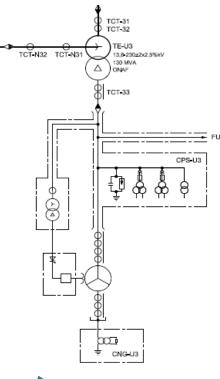

### **ISOBUS TECHNOLOGY FOR BUSDUCT**

ANSI C37.23 / IEC 60439 / IEC 60865 ISOLATED PHASES BUSDUCT

### MAIN PROJECTS

- A.V Electrostatic precipitator [1];
- P.P. Research and Development [2];
- AHE C. do C. Isolated phases busduct [3];
- UHE B.I. Isolated phases busduct [4];
- UHE S.O. Isolated phases busduct [5];

#### MAIN PROJECTS

- UHE S.S. Refurbishment UG.05 [6];
- UHE S.O. Excitation bus way [7];
- UHE S.M. Excitation bus way [8];
- VRLL Electrostatic precipitator [9];
- CTEEP Substation [10].