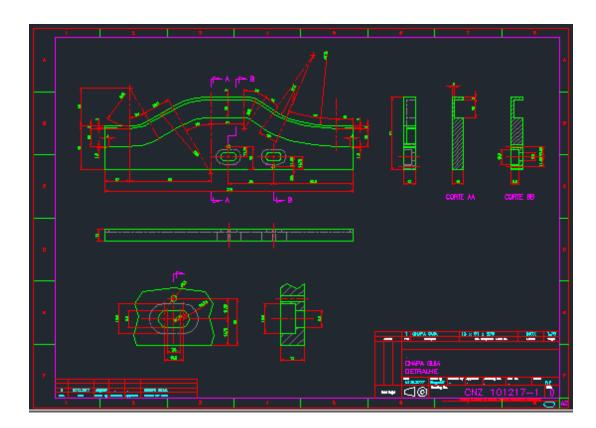

### **PROJECT DESIGN**

- Manufacturing design;
- Devices and tools;
- Technical solutions;
- Equipment manuals;
- Layout and details;
- Single line diagram;
- Bill of material
- Specific design.

#### SOFTWARE MODELING