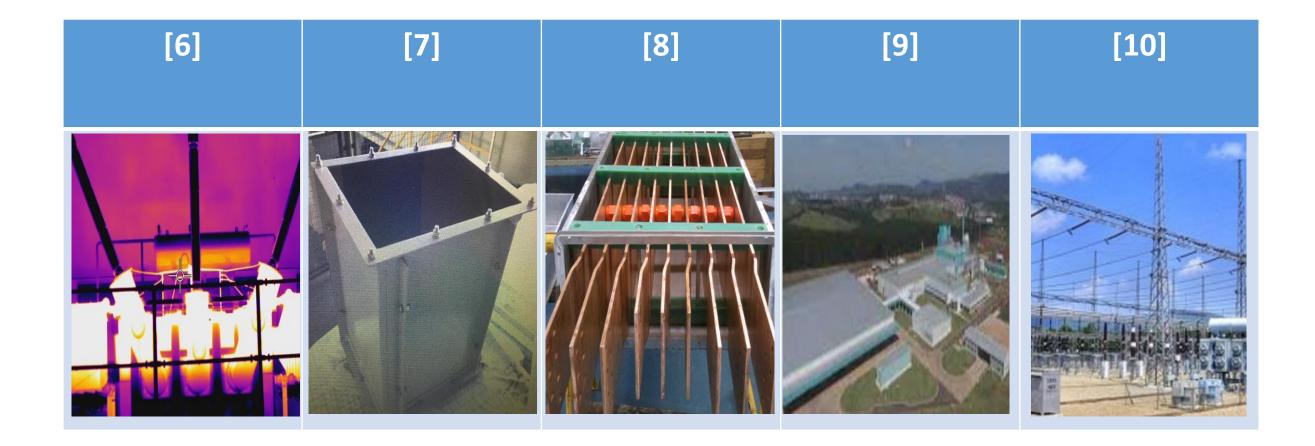

#### MAIN PROJECTS

- UHE S.S. Refurbishment UG.05 [6];
- UHE S.O. Excitation bus way [7];
- UHE S.M. Excitation bus way [8];
- VRLL Electrostatic precipitator [9];
- CTEEP Substation [10].