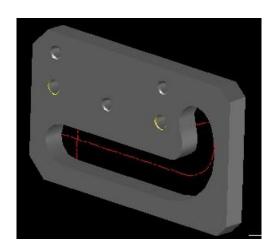

### **PROJECT DESIGN**

- Manufacturing design;
- Devices and tools;
- Technical solutions;
- Equipment manuals;
- Layout and details;
- Single line diagram;
- Bill of material
- Specific design.

#### SOFTWARE MODELING