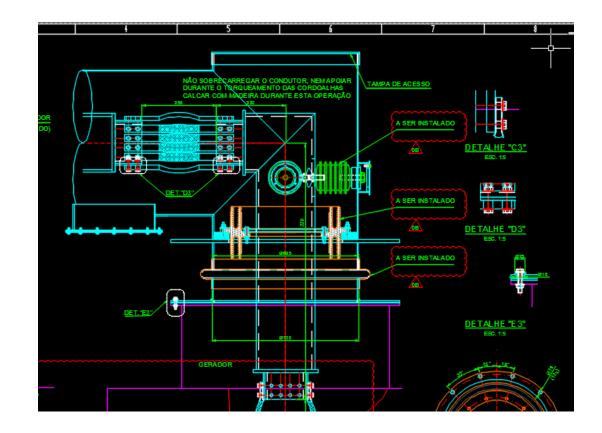

### **ISOBUS TECHNOLOGY FOR BUSDUCT**

ANSI C37.23 / IEC 60439 / IEC 60865 ISOLATED PHASES BUSDUCT

### MAIN PROJECTS

- A.V Electrostatic precipitator [1];
- P.P. Research and Development [2];
- AHE C. do C. Isolated phases busduct [3];
- UHE B.I. Isolated phases busduct [4];
- UHE S.O. Isolated phases busduct [5];

#### MAIN PROJECTS

- UHE S.S. Refurbishment UG.05 [6];
- UHE S.O. Excitation bus way [7];
- UHE S.M. Excitation bus way [8];
- VRLL Electrostatic precipitator [9];
- CTEEP Substation [10].