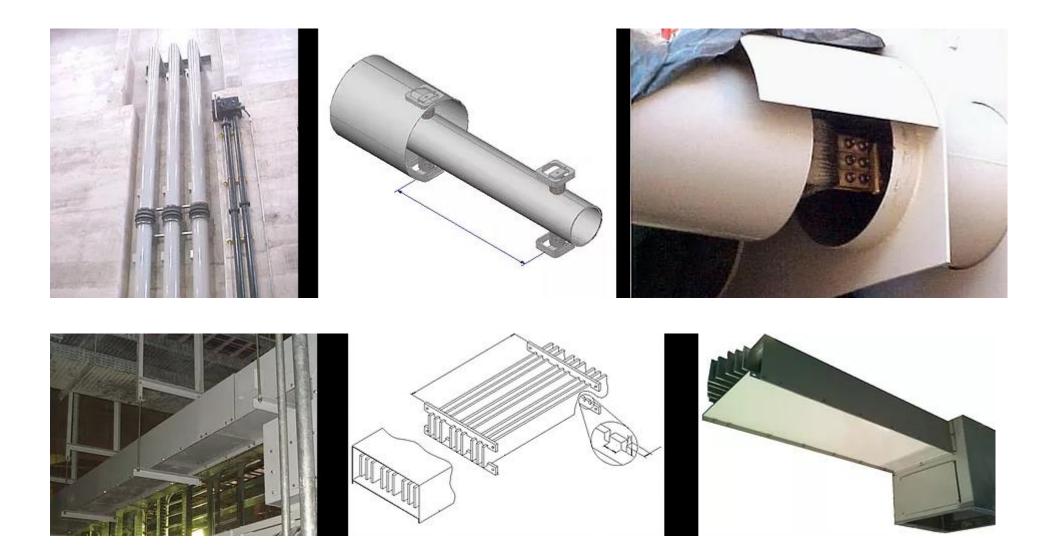

### **ISOBUS TECHNOLOGY FOR BUSDUCT**

ANSI C37.23 / IEC 60439 / IEC 60865 ISOLATED PHASES BUSDUCT

### MAIN PROJECTS

- A.V Electrostatic precipitator [1];
- P.P. Research and Development [2];
- AHE C. do C. Isolated phases busduct [3];
- UHE B.I. Isolated phases busduct [4];
- UHE S.O. Isolated phases busduct [5];

#### MAIN PROJECTS

- UHE S.S. Refurbishment UG.05 [6];
- UHE S.O. Excitation bus way [7];
- UHE S.M. Excitation bus way [8];
- VRLL Electrostatic precipitator [9];
- CTEEP Substation [10].